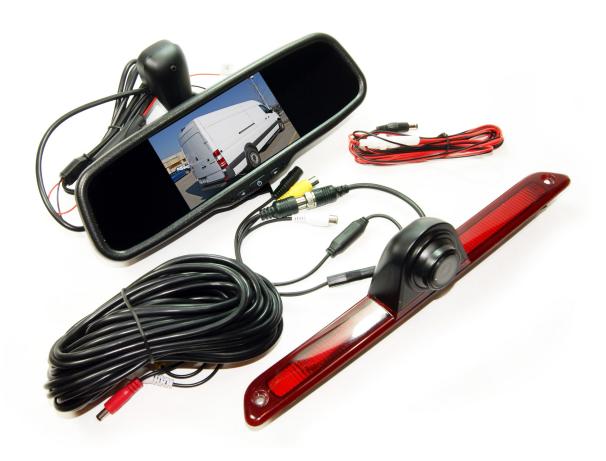

## **Sprinter van Kit**

#### **OE Fit for Sprinter van**

- -OEM style replacement rear view mirror ,5" wide screen digital LCD screen at centre
- -2 camera inputs, option for 2<sup>nd</sup> camera
- -Automatically image on when in reverse gear
- -OE Fit Special thrd brake light replacement night vision camera
- -Plug & Play designed, easy installation
- -Option for 5", 6" or 7" stand-alone LCD monitor are available

Part#: FM5000-SP Kit