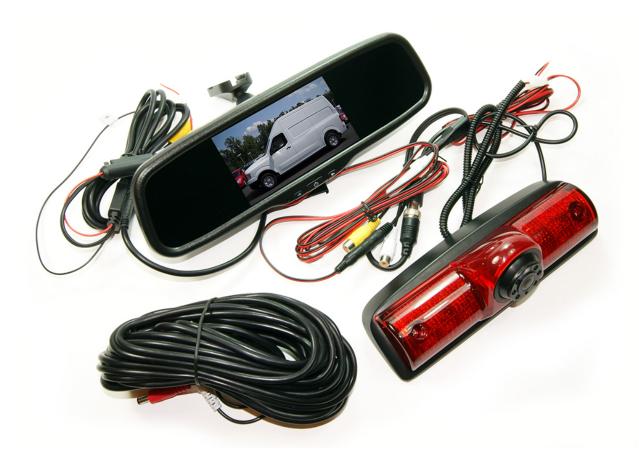

## **Sprinter van Kit**

### Specs:

#### **OE Fit for Sprinter van**

- -OEM style replacement rear view mirror ,5" wide screen digital LCD screen at centre
- -2 camera inputs, option for 2<sup>nd</sup> camera
- -Automatically image on when in reverse gear
- -OE Fit Special thrd brake light replacement night vision camera
- -Plug & Play designed, easy installation
- -Option for 5", 6" or 7" stand-alone LCD monitor are available

Part#: FM5000-SP Kit