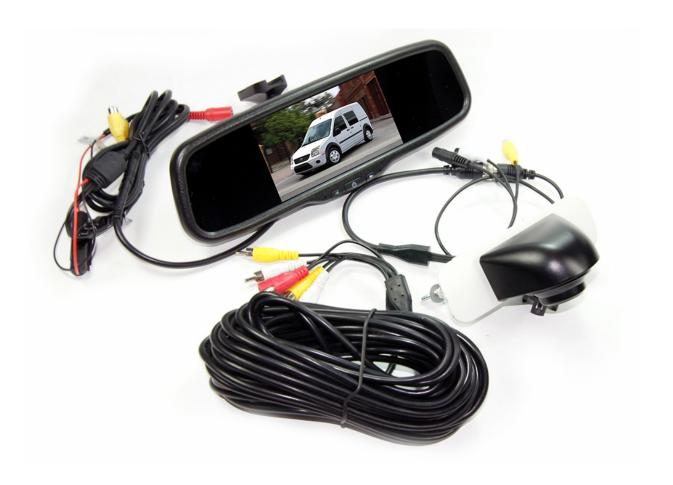

### Nissan NV200 Kit

# Specs:

### OE Fit for Nissan NV200 mini cargo van

- -OEM style replacement rear view mirror 5" wide screen HD LCD screen at center
- -2 camera inputs, option for 2<sup>nd</sup> camera
- -Automatically image on when in reverse gear
- -OE Fit Special third brake light add-on style camera
- -Plug & Play designed, easy installation

#### **Coming Soon**

Part#: FM5000-NV Kit