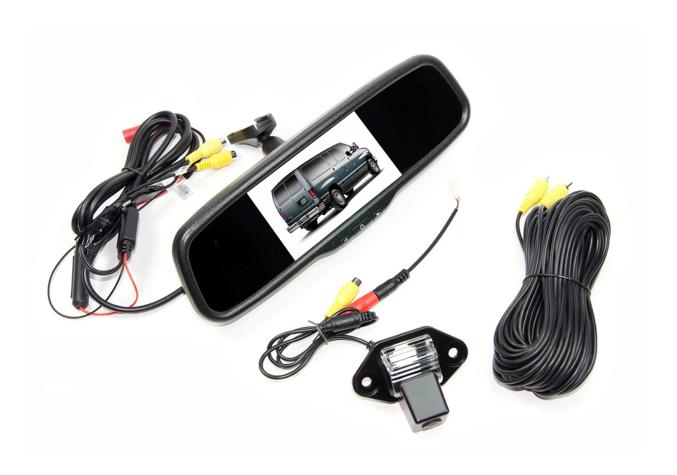

### **FORD E Series VAN Kit**

### Specs:

#### **OE Fit for Ford E-Series van**

- -OEM style replacement rear view mirror 5" wide screen digital LCD screen at center
- -OE Fit Special license plate light replacement night HD camera
- -2 camera inputs, option for 2<sup>nd</sup> camera
- -Automatically image on when in reverse gear
- -Plug & Play designed, easy installation
- -Option for 5", 6" or 7" stand-alone LCD monitor are available

Part#: FM5000-EV Kit