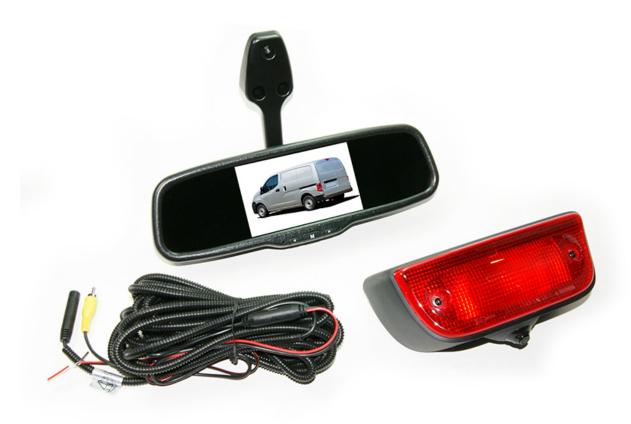

# **Express van Kit**

## Specs:

### **OE Fit for Express van**

- -OEM style replacement rear view mirror, 5" wide screen digital LCD screen at centre
- -2 camera inputs, option for 2<sup>nd</sup> camera
- -Automatically image on when in reverse gear
- -OE Fit Special thrd brake light replacement night vision camera
- -Plug & Play designed, easy installation
- -Option for 5", 6" or 7" stand-alone LCD monitor are available

Part#: FM5000-EP Kit