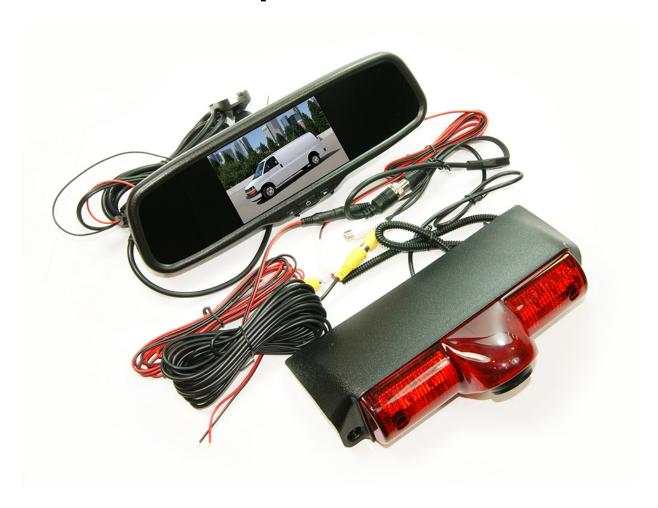

# **Express van Kit**

### **OE Fit for Express van**

- -OEM style replacement rear view mirror, 5" wide screen digital LCD screen at centre
- -2 camera inputs, option for 2<sup>nd</sup> camera
- -Automatically image on when in reverse gear
- -OE Fit Special thrd brake light replacement night vision camera
- -Plug & Play designed, easy installation
- -Option for 5", 6" or 7" stand-alone LCD monitor are available

Part#: FM5000-EP Kit