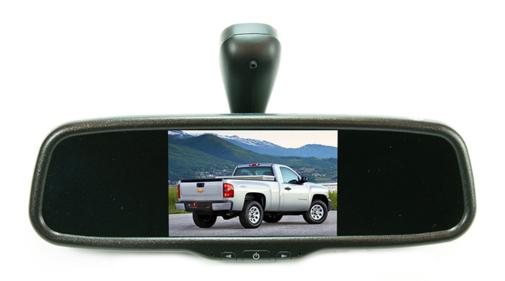

# All new 5 inch Replacement mirror

# **OE Fit Special back-up camera kit**

FM5000M OEM Style 5" replacement mirror HD monitor

**OE Fit for Sprinter, Express, NV & Transit van** 