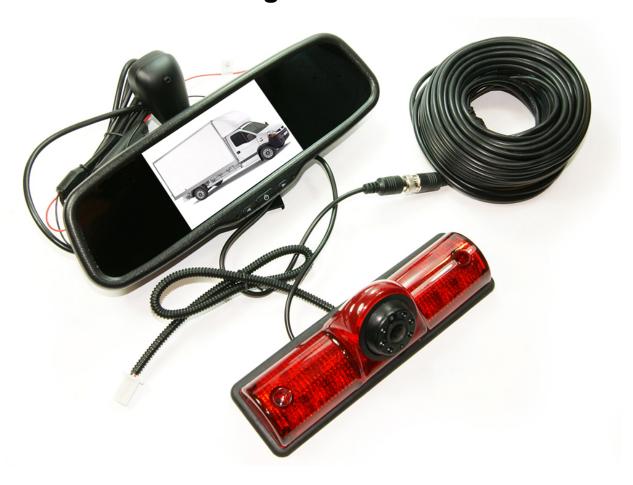

# **OE Fit Special back-up camera kit**

FM5000M OEM Style 5" replacement mirror HD monitor

**OE Fit for Sprinter, Express, NV & Transit van** 

#### **OE Fit for Sprinter van**

- -OEM style replacement rear view mirror ,5" wide screen digital LCD screen at centre
- -2 camera inputs, option for 2<sup>nd</sup> camera
- -Automatically image on when in reverse gear
- -OE Fit Special thrd brake light replacement night vision camera
- -Plug & Play designed, easy installation
- -Option for 5", 6" or 7" stand-alone LCD monitor are available

### **OE Fit for Express van**

- -OEM style replacement rear view mirror, 5" wide screen digital LCD screen at centre
- -2 camera inputs, option for 2<sup>nd</sup> camera
- -Automatically image on when in reverse gear
- -OE Fit Special thrd brake light replacement night vision camera
- -Plug & Play designed, easy installation
- -Option for 5", 6" or 7" stand-alone LCD monitor are available

#### **OE Fit for Nissan NV van**

- -OEM style replacement rear view mirror ,5" wide screen digital LCD screen at centre
- -2 camera inputs, option for 2<sup>nd</sup> camera
- -Automatically image on when in reverse gear
- -OE Fit Special thrd brake light replacement night vision camera
- -Plug & Play designed, easy installation
- -Option for 5", 6" or 7" stand-alone LCD monitor are available

### OE Fit for Nissan NV200 mini cargo van

- -OEM style replacement rear view mirror 5" wide screen HD LCD screen at center
- -2 camera inputs, option for 2<sup>nd</sup> camera
- -Automatically image on when in reverse gear
- -OE Fit Special third brake light add-on style camera
- -Plug & Play designed, easy installation

#### **OE Fit for Ford Transit van**

- -OEM style replacement rear view mirror 5" wide screen HD LCD screen at center
- -2 camera inputs, option for 2<sup>nd</sup> camera
- -Automatically image on when in reverse gear
- -OE Fit Special third brake light replacement night vision camera
- -Plug & Play designed, easy installation
- -Option for 5", 6" or 7" stand-alone LCD monitor are available

#### **OE Fit for Ford E-Series van**

- -OEM style replacement rear view mirror 5" wide screen digital LCD screen at center
- -OE Fit Special license plate light replacement night HD camera
- -2 camera inputs, option for 2<sup>nd</sup> camera
- -Automatically image on when in reverse gear
- -Plug & Play designed, easy installation
- -Option for 5", 6" or 7" stand-alone LCD monitor are available

#### **OE** Fit for Cargo box van

- -OEM style replacement rear view mirror 5" wide screen HD LCD screen at centre
- -2 camera inputs, option for 2<sup>nd</sup> camera
- -Automatically image on when in reverse gear
- -OE Fit Special thrd brake light replacement night vision camera
- -Plug & Play designed, easy installation
- -Option for 5", 6" or 7" stand-alone LCD monitor are available